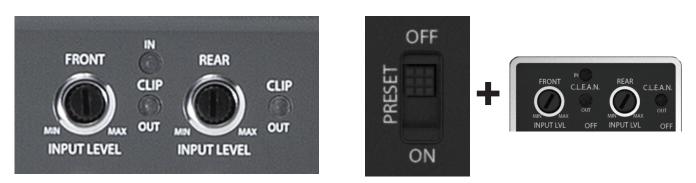

## AUDIO KIT PURCHASED BEFORE MAY 2021

You may need to manually adjust the amplifier input levels using our C.L.E.A.N. setup procedure.

## AUDIO KIT PURCHASED AFTER MAY 2021

tech sup

ROCKFORDFOSGATE.COM/SUPPOR 1-800-669-9899

You may need to move the PRESET switch to "OFF" and use our C.L.E.A.N. setup procedure.

Contact Technical Support if you need assistance with tuning the amp using C.L.E.A.N. or the system is not performing to your expectations. Updating Ride Command<sup>®</sup> software may require you to redo the C.L.E.A.N. setup.