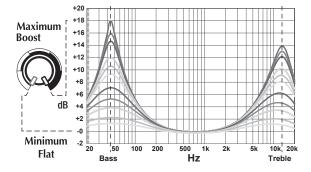

\*On the 4-Channel amplifiers, the PEQ controls only the rear channels.

The Punch EQ (PEQ) **only** works with POWER amplifiers with the body style shown below.

BASS BOOST Variable from 0dB to +18dB @ 45Hz

MID-BASS and TREBLE BOOST Variable from 0dB to +12dB @ 12KHz

No damage will occur if you use the wrong remote with any amplifier.

The remote just wont function.

01/07 B.M. 1220-53823-01